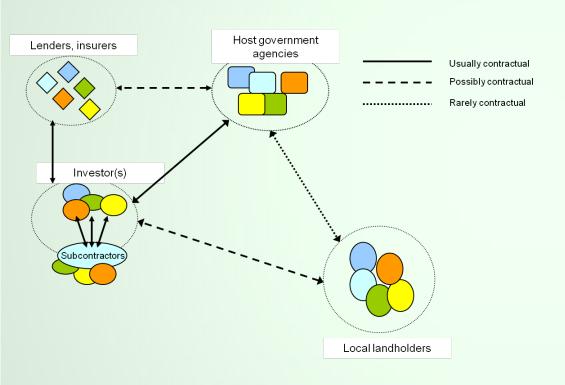

## Mapping the parties

- Evolving balances of negotiating power
- Investor-govt: govts under pressure to attract investment, negotiating capacity issues but 'obsolescing bargain'
- Power asymmetries btw investor and local people but also levers for countervailing power

### Mapping legal frameworks

- Often multiple contracts eg MoU, investment agreement, land lease...
- National law eg:
  - Land/resource tenure (who owns the land? who decides?)
  - Features of land rights acquired (eg duration, conditions; restrictions on foreigners?), process
  - Taxation
  - Social/environmental safeguards (eg ESIA requirements, consultation/compensation regimes)
  - Investment promotion/protection, including arbitration
- Investment treaties MFN/NT, expropriation, 'fair & equitable treatment', umbrella clauses, arbitration